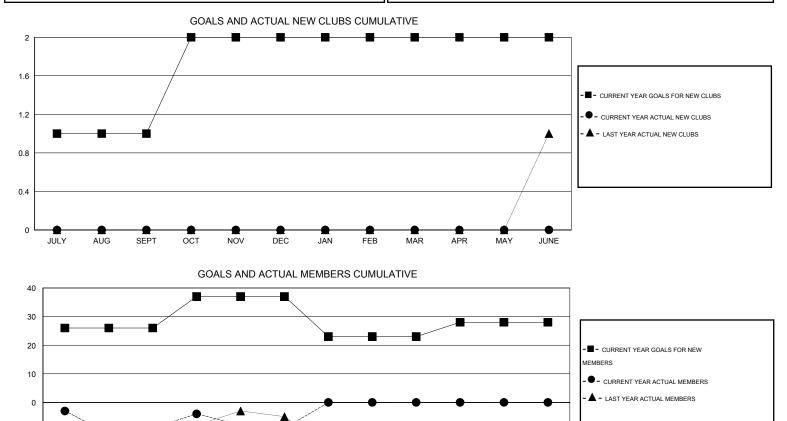

## LOCATION MASSACHUSETTS

GMT CA 1

|               |                  | Clubs             |                  |                  | Members               |                    |                                     |                    |                  |  |
|---------------|------------------|-------------------|------------------|------------------|-----------------------|--------------------|-------------------------------------|--------------------|------------------|--|
|               | RESU             | LTS FOR 2015-2016 | i                |                  | RESULTS FOR 2015-2016 |                    |                                     |                    |                  |  |
| QUARTER       | NEW CLUB<br>GOAL | NEW CLUBS         | DROPPED<br>CLUBS | NET<br>GAIN/LOSS | QUARTER               | NEW MEMBER<br>GOAL | CHARTER AND<br>NEW MEMBERS<br>ADDED | DROPPED<br>MEMBERS | NET<br>GAIN/LOSS |  |
| JULY/AUG/SEPT | 1                | 0                 | 1                | -1               | JULY/AUG/SEPT         | 26                 | 18                                  | 27                 | -9               |  |
| OCT/NOV/DEC   | 1                | 0                 | 0                | 0                | OCT/NOV/DEC           | 11                 | 26                                  | 26                 | 0                |  |
| JAN/FEB/MAR   | 0                | 0                 | 0                | 0                | JAN/FEB/MAR           | -14                | 14                                  | 5                  | 9                |  |
| APR/MAY/JUNE  | 0                | 0                 | 0                | 0                | APR/MAY/JUNE          | 5                  | 0                                   | 0                  | 0                |  |