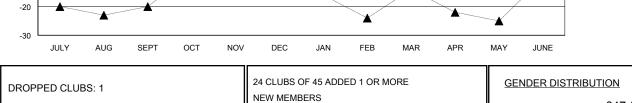

## LOCATION MASSACHUSETTS

GMT CA 1

|               |                  | Clubs             |                  |                  | Members               |                    |                                     |                    |                  |  |
|---------------|------------------|-------------------|------------------|------------------|-----------------------|--------------------|-------------------------------------|--------------------|------------------|--|
|               | RESU             | LTS FOR 2015-2016 | i                |                  | RESULTS FOR 2015-2016 |                    |                                     |                    |                  |  |
| QUARTER       | NEW CLUB<br>GOAL | NEW CLUBS         | DROPPED<br>CLUBS | NET<br>GAIN/LOSS | QUARTER               | NEW MEMBER<br>GOAL | CHARTER AND<br>NEW MEMBERS<br>ADDED | DROPPED<br>MEMBERS | NET<br>GAIN/LOSS |  |
| JULY/AUG/SEPT | 1                | 0                 | 1                | -1               | JULY/AUG/SEPT         | 26                 | 18                                  | 27                 | -9               |  |
| OCT/NOV/DEC   | 1                | 0                 | 0                | 0                | OCT/NOV/DEC           | 11                 | 26                                  | 26                 | 0                |  |
| JAN/FEB/MAR   | 0                | 0                 | 0                | 0                | JAN/FEB/MAR           | -14                | 14                                  | 5                  | 9                |  |
| APR/MAY/JUNE  | 0                | 0                 | 0                | 0                | APR/MAY/JUNE          | 5                  | 0                                   | 0                  | 0                |  |